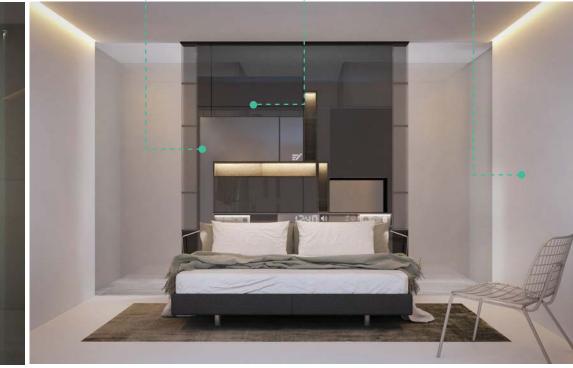

## BOX OF CHOICE

A PANEL OF BED HEADBOARD THAT CONTAINS MANY FUNCTIONS WITHIN IT. THE PANEL IS DESIGNED TO RETRANSLATE THE NEED OF PEOPLE LIFESTYLE IN TODAY THAT DOESN'T FIT WITH TYPICAL HOTEL LAYOUT. TECHNOLOGY TAKES A BIG PART OF THE CHANGES AND SMARTPHONE IS THE BEST REPRESENTATION OF HOW PEOPLE LIVE TODAY. BOX OF CHOICE ALLOWS CUSTOMER TO CHOOSE EITHER TO ACTIVE ANY FUNCTIONS PROVIDED IN THE ROOM OR NOT WHENEVER THEY WANT. THE MOST BENEFICIAL PART OF BOX OF CHOICE IS THAT IT TAKES UP SPACE ONLY THE ACTIVE PARTS. PLUS, CLEAR CLEAN WALLS CAN WORK AS SCREEN FOR SMARTPHONE PROJECTOR.

 $\widehat{\mathbb{Q}} \ \widehat{\mathbb{Q}} \ \widehat{\mathbb{Q}} \ \widehat{\mathbb{Q}}$ 

INTELLIGENT HEADBOARD PROVIDES NOT ONLY PLUGS FOR DEVICE CHARGERS, BUT ALSO MAIN CONTROLLER OF THE ROOM CONDITION SUCH AS LIGHTING, AIR TEMPERATURE, WALL SCREENS, MOREOVER, USERS ARE ABLE TO CONNECT THEIR DEVICES INTO THE INTELLIGENT HEADBOARD AND THEY CAN SEE THEIR PHONE SCREEN ON THE FULL-LENGTH CLEAR WALL WITH THE PROJECTOR IN THE HEADBOARD. IT ALLOWS USER TO USE THEIR SMART PHONE FOR A MUCH BIGGER SCREEN LIKE SURFING THE INTERNET, GOING THROUGH PHOTOES, VDD CONFERENCE WITH THEIR PEOPLE, WEATHER FORECAST NOTIFICATION POPING UPON THE SCREEN.