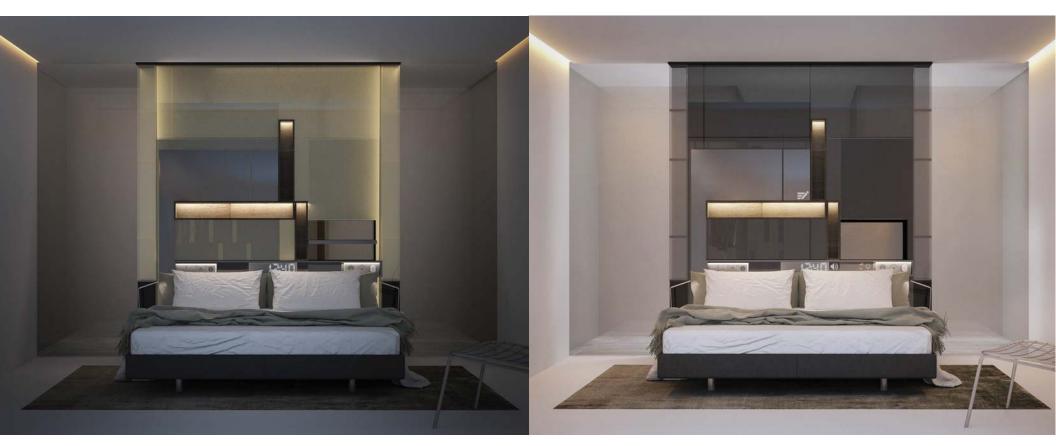

## BOX OF CHOICE

A PANEL OF BED HEADBOARD THAT CONTAINS MANY FUNCTIONS WITHIN IT. THE PANEL IS DESIGNED TO RETRANSLATE THE NEED OF PEOPLE LIFESTYLE IN TODAY THAT DOESN'T FIT WITH TYPICAL HOTEL LAYOUT. TECHNOLOGY TAKES A BIG PART OF THE CHANGES AND SMARTPHONE IS THE BEST REPRESENTATION OF HOW PEOPLE LIVE TODAY. BOX OF CHOICE ALLOWS CUSTOMER TO CHOOSE EITHER TO ACTIVE ANY FUNCTIONS PROVIDED IN THE ROOM OR NOT WHENEVER THEY WANT. THE MOST BENEFICIAL PART OF BOX OF CHOICE IS THAT IT TAKES UP SPACE ONLY THE ACTIVE PARTS. PLUS, CLEAR CLEAN WALLS CAN WORK AS SCREEN FOR SMARTPHONE PROJECTOR.

 $\widehat{\mathbb{Q}} \ \widehat{\mathbb{Q}} \ \widehat{\mathbb{Q}} \ \widehat{\mathbb{Q}}$ 

INTELLIGENT HEADBOARD PROVIDES NOT ONLY PLUGS FOR DEVICE CHARGERS, BUT ALSO MAIN CONTROLLER OF THE ROOM CONDITION SUCH AS LIGHTING, AIR TEMPERATURE, WALL SCREENS, MOREOVER, USERS ARE ABLE TO CONNECT THEIR DEVICES INTO THE INTELLIGENT HEADBOARD AND THEY CAN SEE THEIR PHONE SCREEN ON THE FULL-LENGTH CLEAR WALL WITH THE PROJECTOR IN THE HEADBOARD. IT ALLOWS USER TO USE THEIR SMART PHONE FOR A MUCH BIGGER SCREEN LIKE SURFING THE INTERNET, GOING THROUGH PHOTOES, VDD CONFERENCE WITH THEIR PEOPLE, WEATHER FORECAST NOTIFICATION POPING UPON THE SCREEN.