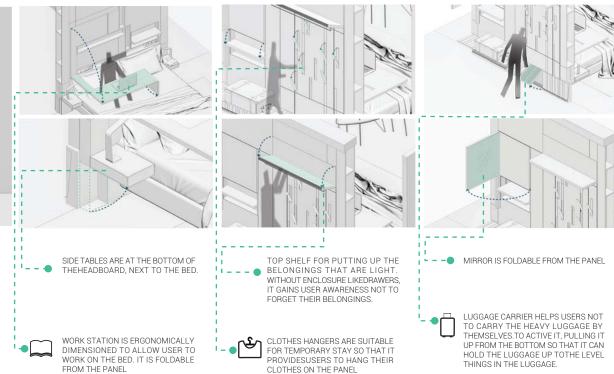

1. TRADATIONAL ROOM TYPE

2. TECHNOLOGY AS MAJOR CHANGE FACTOR

4. A COMPACT PANEL ALLOWS FOR MORE SPACE

5. WALLS BECOME PANORAMA SCREEN

LUGGAGE AS PERSONAL CABINET

MOVABLE WORK STATION

3. THE NEED FOR A COMPACT FURNITURE

IMPRACTICAL FIXED-POSITIONED LAMP

MORE INTO SMARTPHONE THAN TV

CLOTHES COVERING CHAIR

LUGGAGE AS

THANK YOU FOR YOUR TIME

IF(INTEGRATED FIELD CO.,LTD.) LALITPHAN PONGPORNPROT 272, 5TH FLR, RAMA III RD., SOI12, BANGKHOLAEM, BKK, THAILAND 10120 IF@INTEGRATEDFIELD.COM +662-291-3439

 $\widehat{\mathbb{Q}} \ \widehat{\mathbb{Q}} \ \widehat{\mathbb{Q}} \ \widehat{\mathbb{Q}}$ 

INTELLIGENT HEADBOARD PROVIDES NOT ONLY PLUGS FOR DEVICE CHARGERS, BUT ALSO MAIN CONTROLLER OF THE ROOM CONDITION SUCH AS LIGHTING, AIR TEMPERATURE, WALL SCREENS, MOREOVER, USERS ARE ABLE TO CONNECT THEIR DEVICES INTO THE INTELLIGENT HEADBOARD AND THEY CAN SEE THEIR PHONE SCREEN ON THE FULL-LENGTH CLEAR WALL WITH THE PROJECTOR IN THE HEADBOARD. IT ALLOWS USER TO USE THEIR SMART PHONE FOR A MUCH BIGGER SCREEN LIKE SURFING THE INTERNET, GOING THROUGH PHOTOES, VDD CONFERENCE WITH THEIR PEOPLE, WEATHER FORECAST NOTIFICATION POPING UPON THE SCREEN.