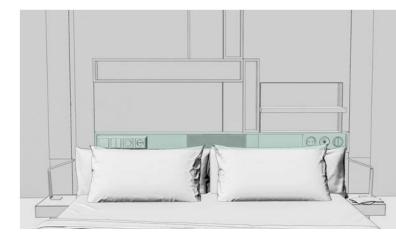

## BOX OF CHOICE

A PANEL OF BED HEADBOARD THAT CONTAINS MANY FUNCTIONS WITHIN IT. THE PANEL IS DESIGNED TO RETRANSLATE THE NEED OF PEOPLE LIFESTYLE IN TODAY THAT DOESN'T FIT WITH TYPICAL HOTEL LAYOUT. TECHNOLOGY TAKES A BIG PART OF THE CHANGES AND SMARTPHONE IS THE BEST REPRESENTATION OF HOW PEOPLE LIVE TODAY. BOX OF CHOICE ALLOWS CUSTOMER TO CHOOSE EITHER TO ACTIVE ANY FUNCTIONS PROVIDED IN THE ROOM OR NOT WHENEVER THEY WANT. THE MOST BENEFICIAL PART OF BOX OF CHOICE IS THAT IT TAKES UP SPACE ONLY THE ACTIVE PARTS. PLUS, CLEAR CLEAN WALLS CAN WORK AS SCREEN FOR SMARTPHONE PROJECTOR.

 $\widehat{\mathbb{Q}} \ \widehat{\mathbb{Q}} \ \widehat{\mathbb{Q}} \ \widehat{\mathbb{Q}}$ 

INTELLIGENT HEADBOARD PROVIDES NOT ONLY PLUGS FOR DEVICE CHARGERS, BUT ALSO MAIN CONTROLLER OF THE ROOM CONDITION SUCH AS LIGHTING, AIR TEMPERATURE, WALL SCREENS, MOREOVER, USERS ARE ABLE TO CONNECT THEIR DEVICES INTO THE INTELLIGENT HEADBOARD AND THEY CAN SEE THEIR PHONE SCREEN ON THE FULL-LENGTH CLEAR WALL WITH THE PROJECTOR IN THE HEADBOARD. IT ALLOWS USER TO USE THEIR SMART PHONE FOR A MUCH BIGGER SCREEN LIKE SURFING THE INTERNET, GOING THROUGH PHOTOES, VDD CONFERENCE WITH THEIR PEOPLE, WEATHER FORECAST NOTIFICATION POPING UPON THE SCREEN.