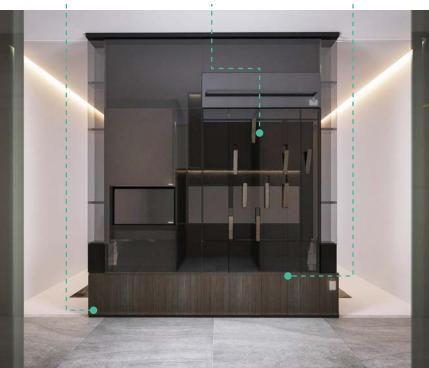

## BOX OF CHOICE

A PANEL OF BED HEADBOARD THAT CONTAINS MANY FUNCTIONS WITHIN IT. THE PANEL IS DESIGNED TO RETRANSLATE THE NEED OF PEOPLE LIFESTYLE IN TODAY THAT DOESN'T FIT WITH TYPICAL HOTEL LAYOUT. TECHNOLOGY TAKES A BIG PART OF THE CHANGES AND SMARTPHONE IS THE BEST REPRESENTATION OF HOW PEOPLE LIVE TODAY. BOX OF CHOICE ALLOWS CUSTOMER TO CHOOSE EITHER TO ACTIVE ANY FUNCTIONS PROVIDED IN THE ROOM OR NOT WHENEVER THEY WANT. THE MOST BENEFICIAL PART OF BOX OF CHOICE IS THAT IT TAKES UP SPACE ONLY THE ACTIVE PARTS. PLUS, CLEAR CLEAN WALLS CAN WORK AS SCREEN FOR SMARTPHONE PROJECTOR.

 $\widehat{\mathbb{Q}} \ \widehat{\mathbb{Q}} \ \widehat{\mathbb{Q}} \ \widehat{\mathbb{Q}}$ 

INTELLIGENT HEADBOARD PROVIDES NOT ONLY PLUGS FOR DEVICE CHARGERS, BUT ALSO MAIN CONTROLLER OF THE ROOM CONDITION SUCH AS LIGHTING, AIR TEMPERATURE, WALL SCREENS, MOREOVER, USERS ARE ABLE TO CONNECT THEIR DEVICES INTO THE INTELLIGENT HEADBOARD AND THEY CAN SEE THEIR PHONE SCREEN ON THE FULL-LENGTH CLEAR WALL WITH THE PROJECTOR IN THE HEADBOARD. IT ALLOWS USER TO USE THEIR SMART PHONE FOR A MUCH BIGGER SCREEN LIKE SURFING THE INTERNET, GOING THROUGH PHOTOES, VDD CONFERENCE WITH THEIR PEOPLE, WEATHER FORECAST NOTIFICATION POPING UPON THE SCREEN.