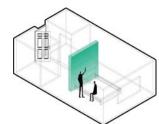

## BOX OF CHOICE

A PANEL OF BED HEADBOARD THAT CONTAINS MANY FUNCTIONS WITHIN IT. THE PANEL IS DESIGNED TO RETRANSLATE THE NEED OF PEOPLE LIFESTYLE IN TODAY THAT DOESN'T FIT WITH TYPICAL HOTEL LAYOUT. TECHNOLOGY TAKES A BIG PART OF THE CHANGES AND SMARTPHONE IS THE BEST REPRESENTATION OF HOW PEOPLE LIVE TODAY. BOX OF CHOICE ALLOWS CUSTOMER TO CHOOSE EITHER TO ACTIVE ANY FUNCTIONS PROVIDED IN THE ROOM OR NOT WHENEVER THEY WANT. THE MOST BENEFICIAL PART OF BOX OF CHOICE IS THAT IT TAKES UP SPACE ONLY THE ACTIVE PARTS. PLUS, CLEAR CLEAN WALLS CAN WORK AS SCREEN FOR SMARTPHONE PROJECTOR.

 $\widehat{\mathbb{Q}} \ \widehat{\mathbb{Q}} \ \widehat{\mathbb{Q}} \ \widehat{\mathbb{Q}}$ 

INTELLIGENT HEADBOARD PROVIDES NOT ONLY PLUGS FOR DEVICE CHARGERS, BUT ALSO MAIN CONTROLLER OF THE ROOM CONDITION SUCH AS LIGHTING, AIR TEMPERATURE, WALL SCREENS, MOREOVER, USERS ARE ABLE TO CONNECT THEIR DEVICES INTO THE INTELLIGENT HEADBOARD AND THEY CAN SEE THEIR PHONE SCREEN ON THE FULL-LENGTH CLEAR WALL WITH THE PROJECTOR IN THE HEADBOARD. IT ALLOWS USER TO USE THEIR SMART PHONE FOR A MUCH BIGGER SCREEN LIKE SURFING THE INTERNET, GOING THROUGH PHOTOES, VDD CONFERENCE WITH THEIR PEOPLE, WEATHER FORECAST NOTIFICATION POPING UPON THE SCREEN.

MAIN OBJECTIVE IS TO KEEP THER ROOM TIDY AND SPACIOUS. AS IT'S SHOWN IN FLOORPLAN THE ENTRY IS CENTRALIZED AND IT SEPERATES THE TOILETS INTO TWO PARTS SO THAT IT DIRECTLY LEAD TO THE FOCAL POINT OF THE ROOM; BOX OF CHOICE.