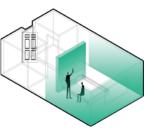

## BOX OF CHOICE

A PANEL OF BED HEADBOARD THAT CONTAINS MANY FUNCTIONS WITHIN IT. THE PANEL IS DESIGNED TO RETRANSLATE THE NEED OF PEOPLE LIFESTYLE IN TODAY THAT DOESN'T FIT WITH TYPICAL HOTEL LAYOUT. TECHNOLOGY TAKES A BIG PART OF THE CHANGES AND SMARTPHONE IS THE BEST REPRESENTATION OF HOW PEOPLE LIVE TODAY. BOX OF CHOICE ALLOWS CUSTOMER TO CHOOSE EITHER TO ACTIVE ANY FUNCTIONS PROVIDED IN THE ROOM OR NOT WHENEVER THEY WANT. THE MOST BENEFICIAL PART OF BOX OF CHOICE IS THAT IT TAKES UP SPACE ONLY THE ACTIVE PARTS. PLUS, CLEAR CLEAN WALLS CAN WORK AS SCREEN FOR SMARTPHONE PROJECTOR.

 $\widehat{\mathbb{Q}} \ \widehat{\mathbb{Q}} \ \widehat{\mathbb{Q}} \ \widehat{\mathbb{Q}}$ 

INTELLIGENT HEADBOARD PROVIDES NOT ONLY PLUGS FOR DEVICE CHARGERS, BUT ALSO MAIN CONTROLLER OF THE ROOM CONDITION SUCH AS LIGHTING, AIR TEMPERATURE, WALL SCREENS, MOREOVER, USERS ARE ABLE TO CONNECT THEIR DEVICES INTO THE INTELLIGENT HEADBOARD AND THEY CAN SEE THEIR PHONE SCREEN ON THE FULL-LENGTH CLEAR WALL WITH THE PROJECTOR IN THE HEADBOARD. IT ALLOWS USER TO USE THEIR SMART PHONE FOR A MUCH BIGGER SCREEN LIKE SURFING THE INTERNET, GOING THROUGH PHOTOES, VDD CONFERENCE WITH THEIR PEOPLE, WEATHER FORECAST NOTIFICATION POPING UPON THE SCREEN.