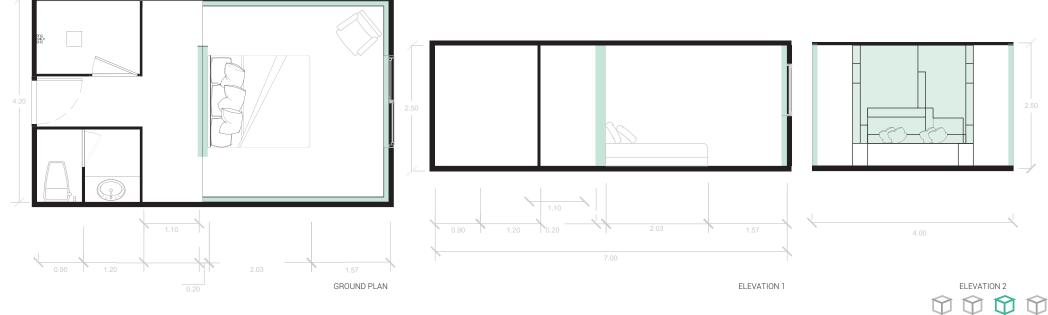

MAIN OBJECTIVE IS TO KEEP THER ROOM TIDY AND SPACIOUS. AS IT'S SHOWN IN FLOORPLAN THE ENTRY IS CENTRALIZED AND IT SEPERATES THE TOILETS INTO TWO PARTS SO THAT IT DIRECTLY LEAD TO THE FOCAL POINT OF THE ROOM; BOX OF CHOICE.