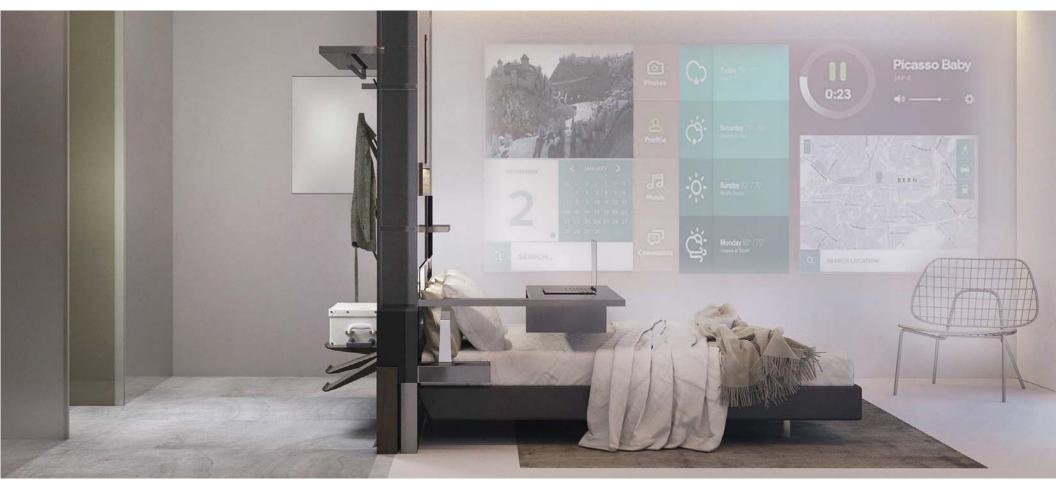

## BOX OF CHOICE

A PANEL OF BED HEADBOARD THAT CONTAINS MANY FUNCTIONS WITHIN IT. THE PANEL IS DESIGNED TO RETRANSLATE THE NEED OF PEOPLE LIFESTYLE IN TODAY THAT DOESN'T FIT WITH TYPICAL HOTEL LAYOUT. TECHNOLOGY TAKES A BIG PART OF THE CHANGES AND SMARTPHONE IS THE BEST REPRESENTATION OF HOW PEOPLE LIVE TODAY. BOX OF CHOICE ALLOWS CUSTOMER TO CHOOSE EITHER TO ACTIVE ANY FUNCTIONS PROVIDED IN THE ROOM OR NOT WHENEVER THEY WANT. THE MOST BENEFICIAL PART OF BOX OF CHOICE IS THAT IT TAKES UP SPACE ONLY THE ACTIVE PARTS. PLUS, CLEAR CLEAN WALLS CAN WORK AS SCREEN FOR SMARTPHONE PROJECTOR.

 $\widehat{\mathbb{Q}} \ \widehat{\mathbb{Q}} \ \widehat{\mathbb{Q}} \ \widehat{\mathbb{Q}}$ 

INTELLIGENT HEADBOARD PROVIDES NOT ONLY PLUGS FOR DEVICE CHARGERS, BUT ALSO MAIN CONTROLLER OF THE ROOM CONDITION SUCH AS LIGHTING, AIR TEMPERATURE, WALL SCREENS, MOREOVER, USERS ARE ABLE TO CONNECT THEIR DEVICES INTO THE INTELLIGENT HEADBOARD AND THEY CAN SEE THEIR PHONE SCREEN ON THE FULL-LENGTH CLEAR WALL WITH THE PROJECTOR IN THE HEADBOARD. IT ALLOWS USER TO USE THEIR SMART PHONE FOR A MUCH BIGGER SCREEN LIKE SURFING THE INTERNET, GOING THROUGH PHOTOES, VDD CONFERENCE WITH THEIR PEOPLE, WEATHER FORECAST NOTIFICATION POPING UPON THE SCREEN.